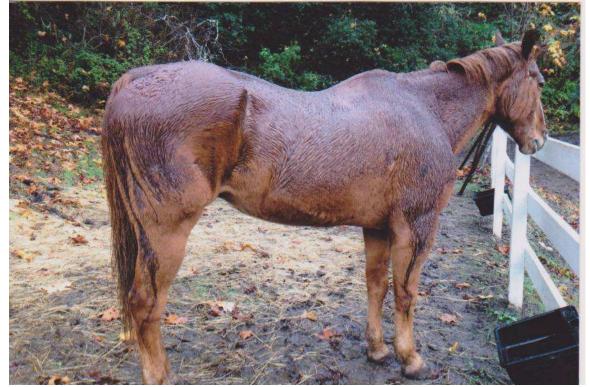

## **RESULT:**

6 weeks later: substantial weight gain (notice ribs, hips, tailbone and behind shoulder).